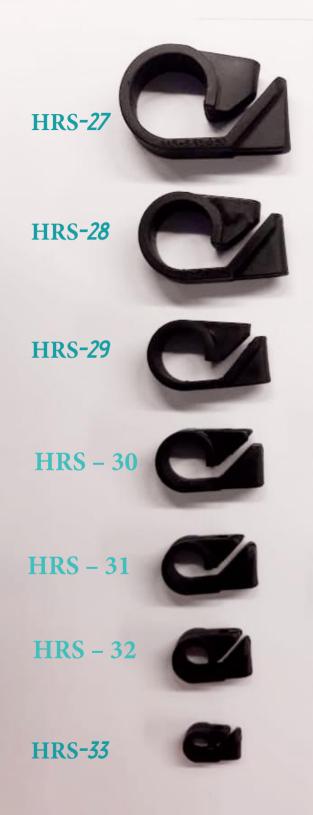

## DOUBLE BOLT CLEAT-07

## DOUBLE BOLT CLEATS

DOUBLE BOLT CLEAT -01

Product Id - HRS-09

**DOUBLE BOLT CLEAT - 02 Product Id - HRS-10** 

DOUBLE BOLT CLEAT -03

Product Id - HRS-11

**DOUBLE BOLT CLEAT - 04 Product Id - HRS-12** 