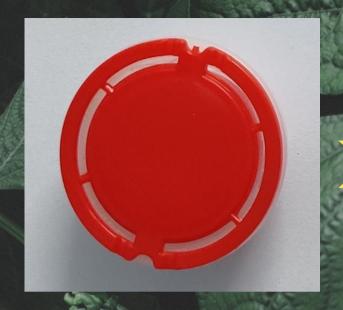

# PLASTIC SPOUT CAPS

HRS-26

**Chemical Irradiated Spout** 

Note: Sizes available as per requirement