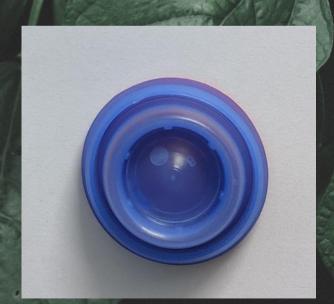

# PLASTIC SPOUT CAPS

HRS-26

**Chemical Irradiated Spout** 

Note: Sizes available as per requirement