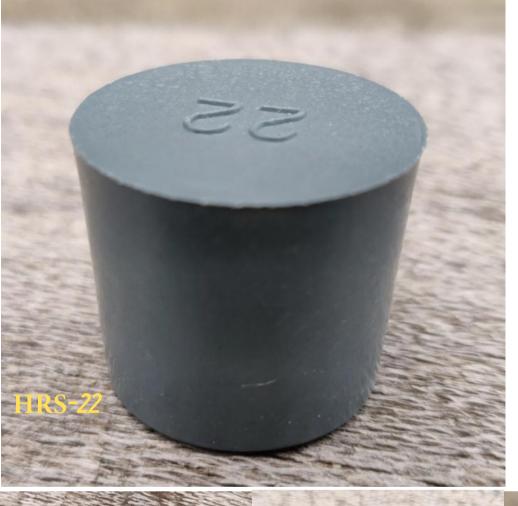

### PLASTIC PLUGS

Product Id - HRS-22

Product Id - HRS-23

HRS-25

Edible Oil Tin Containers Spout