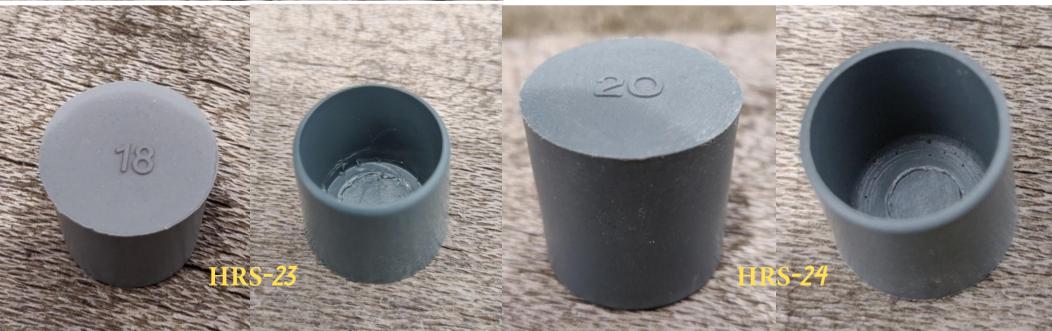

### PLASTIC PLUGS

Product Id - HRS-22

Product Id - HRS-23

HRS-25

Edible Oil Tin Containers Spout