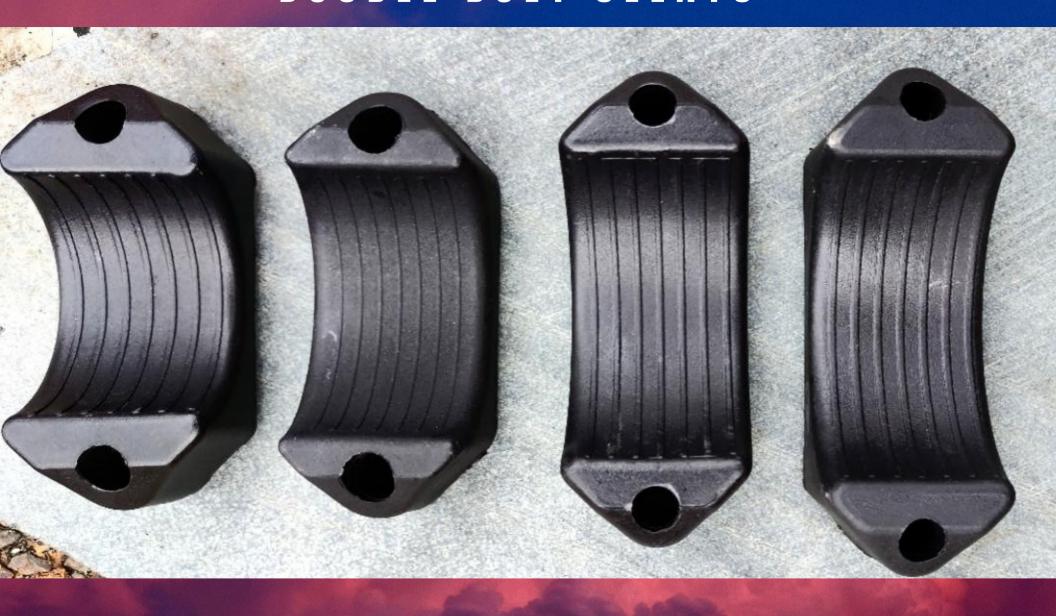

## DOUBLE BOLT CLEATS

DOUBLE BOLT CLEAT -01

Product Id - HRS-09

**DOUBLE BOLT CLEAT - 02 Product Id - HRS-10** 

DOUBLE BOLT CLEAT -03

Product Id - HRS-11

**DOUBLE BOLT CLEAT - 04 Product Id - HRS-12** 