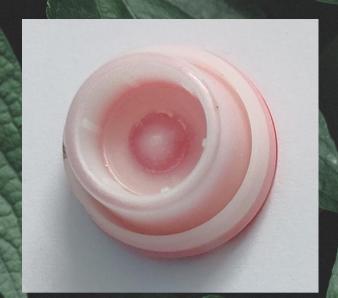

# PLASTIC SPOUT CAPS

HRS-26

**Chemical Irradiated Spout** 

Note: Sizes available as per requirement