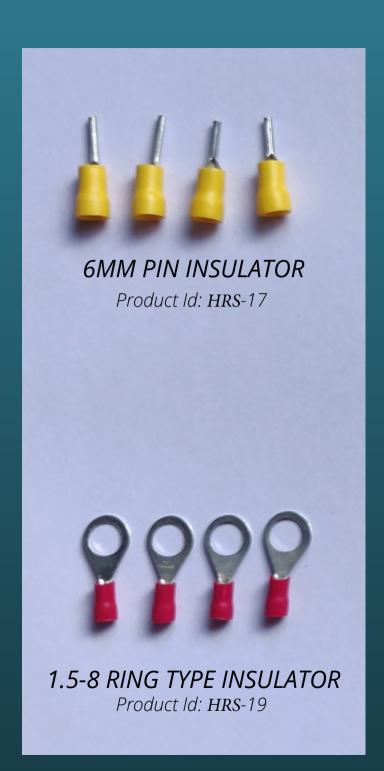

duct both professionally and personally Following Ethical business principle and bringing efficiency by delivering quality products with at the right value for our partners.

We understand we listen and we deliver!

"It's not about what's spoken, but what we deliver that counts"

## **OUR PRODUCTS**

N N





#### END CAP - 41MM X 21MM

Product Id - HRS-06

### END CAP - 41MM X 41MM





## DOUBLE BOLT CLEAT-07



## DOUBLE BOLT CLEATS



DOUBLE BOLT CLEAT -01

Product Id - HRS-09

**DOUBLE BOLT CLEAT - 02 Product Id - HRS-10** 

DOUBLE BOLT CLEAT -03

Product Id - HRS-11

**DOUBLE BOLT CLEAT - 04 Product Id - HRS-12** 



## PLASTIC CORNER-38MM

Product Id - HRS-13

### INSULATORS



Size available as per requirement



## NYLON BOLT- BLACK

Product Id - HRS-15

#### NYLON BOLT- WHITE







Note: Sizes available as per requirement

# COPPER TUBULAR LUG



Product Id: HRS-21

Note: Sizes available as per requirement



### PLASTIC PLUGS

Product Id - HRS-22

Product Id - HRS-23





HRS-25

Edible Oil Tin Containers Spout



# PLASTIC SPOUT CAPS



HRS-26

**Chemical Irradiated Spout** 



Note: Sizes available as per requirement