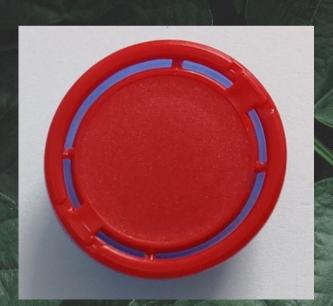

# PLASTIC SPOUT CAPS

HRS-26

**Chemical Irradiated Spout** 

Note: Sizes available as per requirement