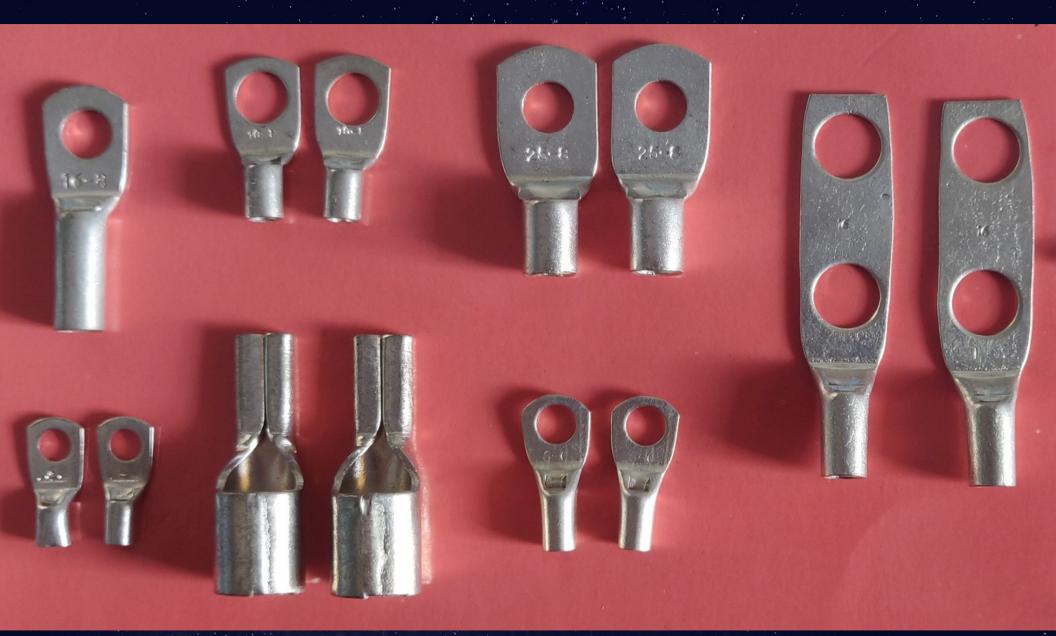

# COPPER TUBULAR LUG

Product Id: HRS-21

Note: Sizes available as per requirement