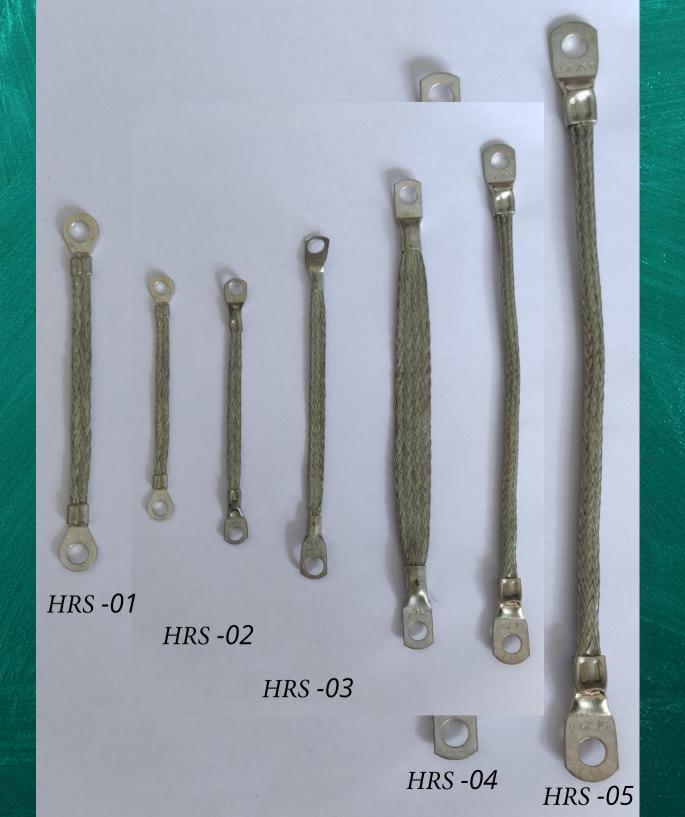

# COPPER TUBULAR LUG

Product Id: HRS-21

Note: Sizes available as per requirement